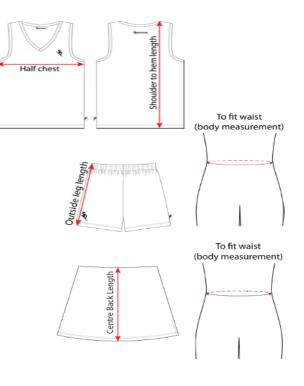

Sizing Chart - Metropolitan North

| SIZES: Student Polo               |              | 4XS          | 3XS           | 2XS       | XS        | S         | M         | L         | XL   | 2XL       |                                                                                                                                                                                                                                                                                                                                                                                                                                                                                                                                                                                                                                                                                                                                                                                                                                                                                                                                                                                                                                                                                                                                                                                                                                                                                                                                                                                                                                                                                                                                                                                                                                                                                                                                                                                                                                                                                                                                                                                                                                                                                                                                |
|-----------------------------------|--------------|--------------|---------------|-----------|-----------|-----------|-----------|-----------|------|-----------|--------------------------------------------------------------------------------------------------------------------------------------------------------------------------------------------------------------------------------------------------------------------------------------------------------------------------------------------------------------------------------------------------------------------------------------------------------------------------------------------------------------------------------------------------------------------------------------------------------------------------------------------------------------------------------------------------------------------------------------------------------------------------------------------------------------------------------------------------------------------------------------------------------------------------------------------------------------------------------------------------------------------------------------------------------------------------------------------------------------------------------------------------------------------------------------------------------------------------------------------------------------------------------------------------------------------------------------------------------------------------------------------------------------------------------------------------------------------------------------------------------------------------------------------------------------------------------------------------------------------------------------------------------------------------------------------------------------------------------------------------------------------------------------------------------------------------------------------------------------------------------------------------------------------------------------------------------------------------------------------------------------------------------------------------------------------------------------------------------------------------------|
| 1/2 Chest                         |              | 45.5         | 47.5          | 49.5      | 52        | 54        | 56.5      | 59        | 61.5 | 64        |                                                                                                                                                                                                                                                                                                                                                                                                                                                                                                                                                                                                                                                                                                                                                                                                                                                                                                                                                                                                                                                                                                                                                                                                                                                                                                                                                                                                                                                                                                                                                                                                                                                                                                                                                                                                                                                                                                                                                                                                                                                                                                                                |
| Centre Back Length                |              | 60           | 63            | 65        | 69        | 71        | 73        | 74        | 78   | 80        | and the second s |
| Measurements are garment measur   | rements and  | to be used a | as a guide on | ıly.      |           |           |           |           |      |           | Half chest To fit waist                                                                                                                                                                                                                                                                                                                                                                                                                                                                                                                                                                                                                                                                                                                                                                                                                                                                                                                                                                                                                                                                                                                                                                                                                                                                                                                                                                                                                                                                                                                                                                                                                                                                                                                                                                                                                                                                                                                                                                                                                                                                                                        |
|                                   |              | 1            |               |           |           |           |           |           |      | 1         |                                                                                                                                                                                                                                                                                                                                                                                                                                                                                                                                                                                                                                                                                                                                                                                                                                                                                                                                                                                                                                                                                                                                                                                                                                                                                                                                                                                                                                                                                                                                                                                                                                                                                                                                                                                                                                                                                                                                                                                                                                                                                                                                |
| SIZES: Off-field Shorts           |              | 4XS          | 3XS           | 2XS       | XS        | S         | M         | L         | XL   | 2XL       | (body measurement)                                                                                                                                                                                                                                                                                                                                                                                                                                                                                                                                                                                                                                                                                                                                                                                                                                                                                                                                                                                                                                                                                                                                                                                                                                                                                                                                                                                                                                                                                                                                                                                                                                                                                                                                                                                                                                                                                                                                                                                                                                                                                                             |
| To Fit Waist (Body Measurement)   |              | 60           | 65            | 70        | 75        | 80        | 85        | 90        | 95   | 100       | k k                                                                                                                                                                                                                                                                                                                                                                                                                                                                                                                                                                                                                                                                                                                                                                                                                                                                                                                                                                                                                                                                                                                                                                                                                                                                                                                                                                                                                                                                                                                                                                                                                                                                                                                                                                                                                                                                                                                                                                                                                                                                                                                            |
| Outside Leg Length                |              | 37           | 39            | 42        | 44        | 46        | 47        | 48        | 50   | 51        | 5                                                                                                                                                                                                                                                                                                                                                                                                                                                                                                                                                                                                                                                                                                                                                                                                                                                                                                                                                                                                                                                                                                                                                                                                                                                                                                                                                                                                                                                                                                                                                                                                                                                                                                                                                                                                                                                                                                                                                                                                                                                                                                                              |
| Measurements are garment measur   | rements and  | to be used a | as a guide on | ıly.      |           |           |           |           |      |           | 15 Marian American                                                                                                                                                                                                                                                                                                                                                                                                                                                                                                                                                                                                                                                                                                                                                                                                                                                                                                                                                                                                                                                                                                                                                                                                                                                                                                                                                                                                                                                                                                                                                                                                                                                                                                                                                                                                                                                                                                                                                                                                                                                                                                             |
| CITES II I I I                    |              |              |               | 21/6      | 1/0       |           |           |           | V/I  | 23/1      | Outside leg length                                                                                                                                                                                                                                                                                                                                                                                                                                                                                                                                                                                                                                                                                                                                                                                                                                                                                                                                                                                                                                                                                                                                                                                                                                                                                                                                                                                                                                                                                                                                                                                                                                                                                                                                                                                                                                                                                                                                                                                                                                                                                                             |
| SIZES: Hooded Jumper              |              |              |               | 2XS       | XS        | S         | M         | L         | XL   | 2XL       | - Signatura   Japan    |
| 1/2 Chest                         |              |              |               | 52        | 54.5      | 57        | 59.5      | 62        | 64.5 | 67        | 13 ×                                                                                                                                                                                                                                                                                                                                                                                                                                                                                                                                                                                                                                                                                                                                                                                                                                                                                                                                                                                                                                                                                                                                                                                                                                                                                                                                                                                                                                                                                                                                                                                                                                                                                                                                                                                                                                                                                                                                                                                                                                                                                                                           |
| Length                            |              |              |               | 65.5      | 68        | 70.5      | 73        | 75.5      | 78   | 80.5      | The state of the s |
| Measurements are garment measur   | rements and  | to be used a | as a guide on | ıly.      |           |           |           |           |      |           |                                                                                                                                                                                                                                                                                                                                                                                                                                                                                                                                                                                                                                                                                                                                                                                                                                                                                                                                                                                                                                                                                                                                                                                                                                                                                                                                                                                                                                                                                                                                                                                                                                                                                                                                                                                                                                                                                                                                                                                                                                                                                                                                |
| SIZES: Jacket                     | C8           | C10          | C12           | C14       | XS        | S         | M         | L         | XL   | 2XL       | 3XL 4XL                                                                                                                                                                                                                                                                                                                                                                                                                                                                                                                                                                                                                                                                                                                                                                                                                                                                                                                                                                                                                                                                                                                                                                                                                                                                                                                                                                                                                                                                                                                                                                                                                                                                                                                                                                                                                                                                                                                                                                                                                                                                                                                        |
|                                   | 85           |              | 95            |           |           |           |           |           | 127  |           |                                                                                                                                                                                                                                                                                                                                                                                                                                                                                                                                                                                                                                                                                                                                                                                                                                                                                                                                                                                                                                                                                                                                                                                                                                                                                                                                                                                                                                                                                                                                                                                                                                                                                                                                                                                                                                                                                                                                                                                                                                                                                                                                |
| Chest Circumference               | 85<br>55     | 89<br>60     | 95<br>64      | 101<br>68 | 103<br>73 | 109<br>75 | 115<br>77 | 121<br>79 | 81   | 135<br>83 | 143 151<br>85 85                                                                                                                                                                                                                                                                                                                                                                                                                                                                                                                                                                                                                                                                                                                                                                                                                                                                                                                                                                                                                                                                                                                                                                                                                                                                                                                                                                                                                                                                                                                                                                                                                                                                                                                                                                                                                                                                                                                                                                                                                                                                                                               |
| Centre Back Length                |              |              |               |           | /3        | /5        | //        | 79        | 81   | 83        | 85 85                                                                                                                                                                                                                                                                                                                                                                                                                                                                                                                                                                                                                                                                                                                                                                                                                                                                                                                                                                                                                                                                                                                                                                                                                                                                                                                                                                                                                                                                                                                                                                                                                                                                                                                                                                                                                                                                                                                                                                                                                                                                                                                          |
| Measurements are garment measur   | ements and   | to be used a | as a guide on | ııy.      |           |           |           |           |      |           |                                                                                                                                                                                                                                                                                                                                                                                                                                                                                                                                                                                                                                                                                                                                                                                                                                                                                                                                                                                                                                                                                                                                                                                                                                                                                                                                                                                                                                                                                                                                                                                                                                                                                                                                                                                                                                                                                                                                                                                                                                                                                                                                |
| SIZES: Trackpants                 |              |              |               | 2XS       | XS        | S         | M         | L         | XL   | 2XL       |                                                                                                                                                                                                                                                                                                                                                                                                                                                                                                                                                                                                                                                                                                                                                                                                                                                                                                                                                                                                                                                                                                                                                                                                                                                                                                                                                                                                                                                                                                                                                                                                                                                                                                                                                                                                                                                                                                                                                                                                                                                                                                                                |
| To Fit Waist (Body Measurement)   |              |              |               | 70        | 75        | 80        | 85        | 90        | 95   | 100       |                                                                                                                                                                                                                                                                                                                                                                                                                                                                                                                                                                                                                                                                                                                                                                                                                                                                                                                                                                                                                                                                                                                                                                                                                                                                                                                                                                                                                                                                                                                                                                                                                                                                                                                                                                                                                                                                                                                                                                                                                                                                                                                                |
| Outside Leg Length                |              |              |               | 95        | 98        | 102       | 108       | 110       | 111  | 113       |                                                                                                                                                                                                                                                                                                                                                                                                                                                                                                                                                                                                                                                                                                                                                                                                                                                                                                                                                                                                                                                                                                                                                                                                                                                                                                                                                                                                                                                                                                                                                                                                                                                                                                                                                                                                                                                                                                                                                                                                                                                                                                                                |
| Measurements are garment measur   | rements and  | to he used : | as a guide on |           | 30        | 102       | 100       | 110       | 111  | 113       | (( )) <b>**</b>                                                                                                                                                                                                                                                                                                                                                                                                                                                                                                                                                                                                                                                                                                                                                                                                                                                                                                                                                                                                                                                                                                                                                                                                                                                                                                                                                                                                                                                                                                                                                                                                                                                                                                                                                                                                                                                                                                                                                                                                                                                                                                                |
| ivieasurements are garment measur | ements and   | to be useu a | as a guide on | ııy.      |           |           |           |           |      |           |                                                                                                                                                                                                                                                                                                                                                                                                                                                                                                                                                                                                                                                                                                                                                                                                                                                                                                                                                                                                                                                                                                                                                                                                                                                                                                                                                                                                                                                                                                                                                                                                                                                                                                                                                                                                                                                                                                                                                                                                                                                                                                                                |
| SIZES: Crop Top & Bike Pants      |              | C10          | C12           | C14       | A8        | A10       | A12       | A14       | A16  | A18       |                                                                                                                                                                                                                                                                                                                                                                                                                                                                                                                                                                                                                                                                                                                                                                                                                                                                                                                                                                                                                                                                                                                                                                                                                                                                                                                                                                                                                                                                                                                                                                                                                                                                                                                                                                                                                                                                                                                                                                                                                                                                                                                                |
| Chest/Bust                        |              | 72           | 76            | 80        | 82        | 87        | 92        | 97        | 102  | 107       | Halt Chest High Point Should H |
| Waist                             |              | 62           | 64            | 66        | 66        | 71        | 76        | 81        | 86   | 91        | Par Clear                                                                                                                                                                                                                                                                                                                                                                                                                                                                                                                                                                                                                                                                                                                                                                                                                                                                                                                                                                                                                                                                                                                                                                                                                                                                                                                                                                                                                                                                                                                                                                                                                                                                                                                                                                                                                                                                                                                                                                                                                                                                                                                      |
| Hips                              |              | 78           | 83            | 88        | 93        | 98        | 103       | 108       | 113  | 118       | P P P P P P P P P P P P P P P P P P P                                                                                                                                                                                                                                                                                                                                                                                                                                                                                                                                                                                                                                                                                                                                                                                                                                                                                                                                                                                                                                                                                                                                                                                                                                                                                                                                                                                                                                                                                                                                                                                                                                                                                                                                                                                                                                                                                                                                                                                                                                                                                          |
| Above Measurements are Body Mea   | asurements - |              |               |           |           |           |           |           |      |           | Halt chest Halt boint Shout Sh |
| •                                 |              | •            |               | •         |           |           |           |           |      |           | ō                                                                                                                                                                                                                                                                                                                                                                                                                                                                                                                                                                                                                                                                                                                                                                                                                                                                                                                                                                                                                                                                                                                                                                                                                                                                                                                                                                                                                                                                                                                                                                                                                                                                                                                                                                                                                                                                                                                                                                                                                                                                                                                              |
| SIZES: Training Shirt             |              | C10          | C12           | 2XS       | XS        | S         | M         | L         | XL   | 2XL       | 3XL                                                                                                                                                                                                                                                                                                                                                                                                                                                                                                                                                                                                                                                                                                                                                                                                                                                                                                                                                                                                                                                                                                                                                                                                                                                                                                                                                                                                                                                                                                                                                                                                                                                                                                                                                                                                                                                                                                                                                                                                                                                                                                                            |
| 1/2 CHEST (A)                     |              | 44           | 46.5          | 48.5      | 51        | 53.5      | 56        | 58.5      | 61   | 63.5      | 66                                                                                                                                                                                                                                                                                                                                                                                                                                                                                                                                                                                                                                                                                                                                                                                                                                                                                                                                                                                                                                                                                                                                                                                                                                                                                                                                                                                                                                                                                                                                                                                                                                                                                                                                                                                                                                                                                                                                                                                                                                                                                                                             |
| SHOULDER POINT LENGTH (C)         |              | 59           | 63.5          | 64.5      | 67.5      | 70.5      | 73        | 75.5      | 78   | 80.5      | 81.5                                                                                                                                                                                                                                                                                                                                                                                                                                                                                                                                                                                                                                                                                                                                                                                                                                                                                                                                                                                                                                                                                                                                                                                                                                                                                                                                                                                                                                                                                                                                                                                                                                                                                                                                                                                                                                                                                                                                                                                                                                                                                                                           |
| Measurements are garment measur   | rements and  | to be used a | as a guide on | ıly.      |           |           |           |           |      |           | $A \longrightarrow A$                                                                                                                                                                                                                                                                                                                                                                                                                                                                                                                                                                                                                                                                                                                                                                                                                                                                                                                                                                                                                                                                                                                                                                                                                                                                                                                                                                                                                                                                                                                                                                                                                                                                                                                                                                                                                                                                                                                                                                                                                                                                                                          |
|                                   |              |              |               |           |           |           |           |           |      |           | C                                                                                                                                                                                                                                                                                                                                                                                                                                                                                                                                                                                                                                                                                                                                                                                                                                                                                                                                                                                                                                                                                                                                                                                                                                                                                                                                                                                                                                                                                                                                                                                                                                                                                                                                                                                                                                                                                                                                                                                                                                                                                                                              |
| SIZES: General shorts             | 10Y          | 12Y          | 14Y           | 16Y       | XS        | S         | M         | L         | XL   | 2XL       |                                                                                                                                                                                                                                                                                                                                                                                                                                                                                                                                                                                                                                                                                                                                                                                                                                                                                                                                                                                                                                                                                                                                                                                                                                                                                                                                                                                                                                                                                                                                                                                                                                                                                                                                                                                                                                                                                                                                                                                                                                                                                                                                |
| Half Waist (Body Measurement)     | 26           | 27           | 28            | 29        | 30        | 32        | 34        | 36        | 38   | 40        | A                                                                                                                                                                                                                                                                                                                                                                                                                                                                                                                                                                                                                                                                                                                                                                                                                                                                                                                                                                                                                                                                                                                                                                                                                                                                                                                                                                                                                                                                                                                                                                                                                                                                                                                                                                                                                                                                                                                                                                                                                                                                                                                              |
| Outside Leg Length                | 33           | 34           | 35            | 36        | 37        | 38        | 40        | 42        | 43   | 44        |                                                                                                                                                                                                                                                                                                                                                                                                                                                                                                                                                                                                                                                                                                                                                                                                                                                                                                                                                                                                                                                                                                                                                                                                                                                                                                                                                                                                                                                                                                                                                                                                                                                                                                                                                                                                                                                                                                                                                                                                                                                                                                                                |
| Measurements are garment measur   | rements and  | to be used a | as a guide on | ıly.      |           |           |           |           |      |           |                                                                                                                                                                                                                                                                                                                                                                                                                                                                                                                                                                                                                                                                                                                                                                                                                                                                                                                                                                                                                                                                                                                                                                                                                                                                                                                                                                                                                                                                                                                                                                                                                                                                                                                                                                                                                                                                                                                                                                                                                                                                                                                                |
|                                   |              |              |               |           |           |           |           |           |      |           |                                                                                                                                                                                                                                                                                                                                                                                                                                                                                                                                                                                                                                                                                                                                                                                                                                                                                                                                                                                                                                                                                                                                                                                                                                                                                                                                                                                                                                                                                                                                                                                                                                                                                                                                                                                                                                                                                                                                                                                                                                                                                                                                |
| SIZES: Singlet*                   |              | 4XS          | 3XS           | 2XS       | XS        | S         | M         | L         | XL   | 2XL       | 3XL                                                                                                                                                                                                                                                                                                                                                                                                                                                                                                                                                                                                                                                                                                                                                                                                                                                                                                                                                                                                                                                                                                                                                                                                                                                                                                                                                                                                                                                                                                                                                                                                                                                                                                                                                                                                                                                                                                                                                                                                                                                                                                                            |
| 1/2 CHEST                         |              | 40           | 42            | 44        | 46.5      | 49        | 51.5      | 54        | 56.5 | 59        | 61.5                                                                                                                                                                                                                                                                                                                                                                                                                                                                                                                                                                                                                                                                                                                                                                                                                                                                                                                                                                                                                                                                                                                                                                                                                                                                                                                                                                                                                                                                                                                                                                                                                                                                                                                                                                                                                                                                                                                                                                                                                                                                                                                           |
| LENGTH                            |              | 58           | 61            | 64.5      | 68.5      | 70        | 71.5      | 73        | 74.5 | 76.5      | 78                                                                                                                                                                                                                                                                                                                                                                                                                                                                                                                                                                                                                                                                                                                                                                                                                                                                                                                                                                                                                                                                                                                                                                                                                                                                                                                                                                                                                                                                                                                                                                                                                                                                                                                                                                                                                                                                                                                                                                                                                                                                                                                             |
| Measurements are garment measur   |              | to be used a | as a guide on | ıly.      |           |           |           |           |      |           |                                                                                                                                                                                                                                                                                                                                                                                                                                                                                                                                                                                                                                                                                                                                                                                                                                                                                                                                                                                                                                                                                                                                                                                                                                                                                                                                                                                                                                                                                                                                                                                                                                                                                                                                                                                                                                                                                                                                                                                                                                                                                                                                |
| *used for Cross Country and Track | & Field      |              |               |           |           |           |           |           |      |           |                                                                                                                                                                                                                                                                                                                                                                                                                                                                                                                                                                                                                                                                                                                                                                                                                                                                                                                                                                                                                                                                                                                                                                                                                                                                                                                                                                                                                                                                                                                                                                                                                                                                                                                                                                                                                                                                                                                                                                                                                                                                                                                                |
|                                   |              |              |               |           |           |           |           |           |      |           |                                                                                                                                                                                                                                                                                                                                                                                                                                                                                                                                                                                                                                                                                                                                                                                                                                                                                                                                                                                                                                                                                                                                                                                                                                                                                                                                                                                                                                                                                                                                                                                                                                                                                                                                                                                                                                                                                                                                                                                                                                                                                                                                |