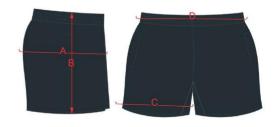

Sizing Chart - Metropolitan North

| SIZES: Student Polo               |              | 4XS          | 3XS           | 2XS       | XS        | S         | M         | L         | XL   | 2XL       |                                                                                                                                                                                                                                                                                                                                                                                                                                                                                                                                                                                                                                                                                                                                                                                                                                                                                                                                                                                                                                                                                                                                                                                                                                                                                                                                                                                                                                                                                                                                                                                                                                                                                                                                                                                                                                                                                                                                                                                                                                                                                                                                |
|-----------------------------------|--------------|--------------|---------------|-----------|-----------|-----------|-----------|-----------|------|-----------|--------------------------------------------------------------------------------------------------------------------------------------------------------------------------------------------------------------------------------------------------------------------------------------------------------------------------------------------------------------------------------------------------------------------------------------------------------------------------------------------------------------------------------------------------------------------------------------------------------------------------------------------------------------------------------------------------------------------------------------------------------------------------------------------------------------------------------------------------------------------------------------------------------------------------------------------------------------------------------------------------------------------------------------------------------------------------------------------------------------------------------------------------------------------------------------------------------------------------------------------------------------------------------------------------------------------------------------------------------------------------------------------------------------------------------------------------------------------------------------------------------------------------------------------------------------------------------------------------------------------------------------------------------------------------------------------------------------------------------------------------------------------------------------------------------------------------------------------------------------------------------------------------------------------------------------------------------------------------------------------------------------------------------------------------------------------------------------------------------------------------------|
| 1/2 Chest                         |              | 45.5         | 47.5          | 49.5      | 52        | 54        | 56.5      | 59        | 61.5 | 64        |                                                                                                                                                                                                                                                                                                                                                                                                                                                                                                                                                                                                                                                                                                                                                                                                                                                                                                                                                                                                                                                                                                                                                                                                                                                                                                                                                                                                                                                                                                                                                                                                                                                                                                                                                                                                                                                                                                                                                                                                                                                                                                                                |
| Centre Back Length                |              | 60           | 63            | 65        | 69        | 71        | 73        | 74        | 78   | 80        | and the second s |
| Measurements are garment measur   | rements and  | to be used a | as a guide on | ıly.      |           |           |           |           |      |           | Half chest To fit waist                                                                                                                                                                                                                                                                                                                                                                                                                                                                                                                                                                                                                                                                                                                                                                                                                                                                                                                                                                                                                                                                                                                                                                                                                                                                                                                                                                                                                                                                                                                                                                                                                                                                                                                                                                                                                                                                                                                                                                                                                                                                                                        |
|                                   |              | 1            |               |           |           |           |           |           |      | 1         |                                                                                                                                                                                                                                                                                                                                                                                                                                                                                                                                                                                                                                                                                                                                                                                                                                                                                                                                                                                                                                                                                                                                                                                                                                                                                                                                                                                                                                                                                                                                                                                                                                                                                                                                                                                                                                                                                                                                                                                                                                                                                                                                |
| SIZES: Off-field Shorts           |              | 4XS          | 3XS           | 2XS       | XS        | S         | M         | L         | XL   | 2XL       | (body measurement)                                                                                                                                                                                                                                                                                                                                                                                                                                                                                                                                                                                                                                                                                                                                                                                                                                                                                                                                                                                                                                                                                                                                                                                                                                                                                                                                                                                                                                                                                                                                                                                                                                                                                                                                                                                                                                                                                                                                                                                                                                                                                                             |
| To Fit Waist (Body Measurement)   |              | 60           | 65            | 70        | 75        | 80        | 85        | 90        | 95   | 100       | k k                                                                                                                                                                                                                                                                                                                                                                                                                                                                                                                                                                                                                                                                                                                                                                                                                                                                                                                                                                                                                                                                                                                                                                                                                                                                                                                                                                                                                                                                                                                                                                                                                                                                                                                                                                                                                                                                                                                                                                                                                                                                                                                            |
| Outside Leg Length                |              | 37           | 39            | 42        | 44        | 46        | 47        | 48        | 50   | 51        | 5                                                                                                                                                                                                                                                                                                                                                                                                                                                                                                                                                                                                                                                                                                                                                                                                                                                                                                                                                                                                                                                                                                                                                                                                                                                                                                                                                                                                                                                                                                                                                                                                                                                                                                                                                                                                                                                                                                                                                                                                                                                                                                                              |
| Measurements are garment measur   | rements and  | to be used a | as a guide on | ıly.      |           |           |           |           |      |           | 15 Marian American                                                                                                                                                                                                                                                                                                                                                                                                                                                                                                                                                                                                                                                                                                                                                                                                                                                                                                                                                                                                                                                                                                                                                                                                                                                                                                                                                                                                                                                                                                                                                                                                                                                                                                                                                                                                                                                                                                                                                                                                                                                                                                             |
| CITES II I I I                    |              |              |               | 21/6      | 1/0       |           |           |           | V/I  | 23/1      | Outside leg length                                                                                                                                                                                                                                                                                                                                                                                                                                                                                                                                                                                                                                                                                                                                                                                                                                                                                                                                                                                                                                                                                                                                                                                                                                                                                                                                                                                                                                                                                                                                                                                                                                                                                                                                                                                                                                                                                                                                                                                                                                                                                                             |
| SIZES: Hooded Jumper              |              |              |               | 2XS       | XS        | S         | M         | L         | XL   | 2XL       | - Signatura   Japan    |
| 1/2 Chest                         |              |              |               | 52        | 54.5      | 57        | 59.5      | 62        | 64.5 | 67        | 13 ×                                                                                                                                                                                                                                                                                                                                                                                                                                                                                                                                                                                                                                                                                                                                                                                                                                                                                                                                                                                                                                                                                                                                                                                                                                                                                                                                                                                                                                                                                                                                                                                                                                                                                                                                                                                                                                                                                                                                                                                                                                                                                                                           |
| Length                            |              |              |               | 65.5      | 68        | 70.5      | 73        | 75.5      | 78   | 80.5      | The state of the s |
| Measurements are garment measur   | rements and  | to be used a | as a guide on | ıly.      |           |           |           |           |      |           |                                                                                                                                                                                                                                                                                                                                                                                                                                                                                                                                                                                                                                                                                                                                                                                                                                                                                                                                                                                                                                                                                                                                                                                                                                                                                                                                                                                                                                                                                                                                                                                                                                                                                                                                                                                                                                                                                                                                                                                                                                                                                                                                |
| SIZES: Jacket                     | C8           | C10          | C12           | C14       | XS        | S         | M         | L         | XL   | 2XL       | 3XL 4XL                                                                                                                                                                                                                                                                                                                                                                                                                                                                                                                                                                                                                                                                                                                                                                                                                                                                                                                                                                                                                                                                                                                                                                                                                                                                                                                                                                                                                                                                                                                                                                                                                                                                                                                                                                                                                                                                                                                                                                                                                                                                                                                        |
|                                   | 85           |              | 95            |           |           |           |           |           | 127  |           |                                                                                                                                                                                                                                                                                                                                                                                                                                                                                                                                                                                                                                                                                                                                                                                                                                                                                                                                                                                                                                                                                                                                                                                                                                                                                                                                                                                                                                                                                                                                                                                                                                                                                                                                                                                                                                                                                                                                                                                                                                                                                                                                |
| Chest Circumference               | 85<br>55     | 89<br>60     | 95<br>64      | 101<br>68 | 103<br>73 | 109<br>75 | 115<br>77 | 121<br>79 | 81   | 135<br>83 | 143 151<br>85 85                                                                                                                                                                                                                                                                                                                                                                                                                                                                                                                                                                                                                                                                                                                                                                                                                                                                                                                                                                                                                                                                                                                                                                                                                                                                                                                                                                                                                                                                                                                                                                                                                                                                                                                                                                                                                                                                                                                                                                                                                                                                                                               |
| Centre Back Length                |              |              |               |           | /3        | /5        | //        | 79        | 81   | 83        | 85 85                                                                                                                                                                                                                                                                                                                                                                                                                                                                                                                                                                                                                                                                                                                                                                                                                                                                                                                                                                                                                                                                                                                                                                                                                                                                                                                                                                                                                                                                                                                                                                                                                                                                                                                                                                                                                                                                                                                                                                                                                                                                                                                          |
| Measurements are garment measur   | ements and   | to be used a | as a guide on | ııy.      |           |           |           |           |      |           |                                                                                                                                                                                                                                                                                                                                                                                                                                                                                                                                                                                                                                                                                                                                                                                                                                                                                                                                                                                                                                                                                                                                                                                                                                                                                                                                                                                                                                                                                                                                                                                                                                                                                                                                                                                                                                                                                                                                                                                                                                                                                                                                |
| SIZES: Trackpants                 |              |              |               | 2XS       | XS        | S         | M         | L         | XL   | 2XL       |                                                                                                                                                                                                                                                                                                                                                                                                                                                                                                                                                                                                                                                                                                                                                                                                                                                                                                                                                                                                                                                                                                                                                                                                                                                                                                                                                                                                                                                                                                                                                                                                                                                                                                                                                                                                                                                                                                                                                                                                                                                                                                                                |
| To Fit Waist (Body Measurement)   |              |              |               | 70        | 75        | 80        | 85        | 90        | 95   | 100       |                                                                                                                                                                                                                                                                                                                                                                                                                                                                                                                                                                                                                                                                                                                                                                                                                                                                                                                                                                                                                                                                                                                                                                                                                                                                                                                                                                                                                                                                                                                                                                                                                                                                                                                                                                                                                                                                                                                                                                                                                                                                                                                                |
| Outside Leg Length                |              |              |               | 95        | 98        | 102       | 108       | 110       | 111  | 113       |                                                                                                                                                                                                                                                                                                                                                                                                                                                                                                                                                                                                                                                                                                                                                                                                                                                                                                                                                                                                                                                                                                                                                                                                                                                                                                                                                                                                                                                                                                                                                                                                                                                                                                                                                                                                                                                                                                                                                                                                                                                                                                                                |
| Measurements are garment measur   | rements and  | to he used : | as a guide on |           | 30        | 102       | 100       | 110       | 111  | 113       | (( )) <b>**</b>                                                                                                                                                                                                                                                                                                                                                                                                                                                                                                                                                                                                                                                                                                                                                                                                                                                                                                                                                                                                                                                                                                                                                                                                                                                                                                                                                                                                                                                                                                                                                                                                                                                                                                                                                                                                                                                                                                                                                                                                                                                                                                                |
| ivieasurements are garment measur | ements and   | to be useu a | as a guide on | ııy.      |           |           |           |           |      |           |                                                                                                                                                                                                                                                                                                                                                                                                                                                                                                                                                                                                                                                                                                                                                                                                                                                                                                                                                                                                                                                                                                                                                                                                                                                                                                                                                                                                                                                                                                                                                                                                                                                                                                                                                                                                                                                                                                                                                                                                                                                                                                                                |
| SIZES: Crop Top & Bike Pants      |              | C10          | C12           | C14       | A8        | A10       | A12       | A14       | A16  | A18       |                                                                                                                                                                                                                                                                                                                                                                                                                                                                                                                                                                                                                                                                                                                                                                                                                                                                                                                                                                                                                                                                                                                                                                                                                                                                                                                                                                                                                                                                                                                                                                                                                                                                                                                                                                                                                                                                                                                                                                                                                                                                                                                                |
| Chest/Bust                        |              | 72           | 76            | 80        | 82        | 87        | 92        | 97        | 102  | 107       | Halt Chest High Point Should H |
| Waist                             |              | 62           | 64            | 66        | 66        | 71        | 76        | 81        | 86   | 91        | Par Clear                                                                                                                                                                                                                                                                                                                                                                                                                                                                                                                                                                                                                                                                                                                                                                                                                                                                                                                                                                                                                                                                                                                                                                                                                                                                                                                                                                                                                                                                                                                                                                                                                                                                                                                                                                                                                                                                                                                                                                                                                                                                                                                      |
| Hips                              |              | 78           | 83            | 88        | 93        | 98        | 103       | 108       | 113  | 118       | P P P P P P P P P P P P P P P P P P P                                                                                                                                                                                                                                                                                                                                                                                                                                                                                                                                                                                                                                                                                                                                                                                                                                                                                                                                                                                                                                                                                                                                                                                                                                                                                                                                                                                                                                                                                                                                                                                                                                                                                                                                                                                                                                                                                                                                                                                                                                                                                          |
| Above Measurements are Body Mea   | asurements - |              |               |           |           |           |           |           |      |           | Halt chest Halt boint Shout Sh |
| •                                 |              | •            |               | •         |           |           |           |           |      |           | ō                                                                                                                                                                                                                                                                                                                                                                                                                                                                                                                                                                                                                                                                                                                                                                                                                                                                                                                                                                                                                                                                                                                                                                                                                                                                                                                                                                                                                                                                                                                                                                                                                                                                                                                                                                                                                                                                                                                                                                                                                                                                                                                              |
| SIZES: Training Shirt             |              | C10          | C12           | 2XS       | XS        | S         | M         | L         | XL   | 2XL       | 3XL                                                                                                                                                                                                                                                                                                                                                                                                                                                                                                                                                                                                                                                                                                                                                                                                                                                                                                                                                                                                                                                                                                                                                                                                                                                                                                                                                                                                                                                                                                                                                                                                                                                                                                                                                                                                                                                                                                                                                                                                                                                                                                                            |
| 1/2 CHEST (A)                     |              | 44           | 46.5          | 48.5      | 51        | 53.5      | 56        | 58.5      | 61   | 63.5      | 66                                                                                                                                                                                                                                                                                                                                                                                                                                                                                                                                                                                                                                                                                                                                                                                                                                                                                                                                                                                                                                                                                                                                                                                                                                                                                                                                                                                                                                                                                                                                                                                                                                                                                                                                                                                                                                                                                                                                                                                                                                                                                                                             |
| SHOULDER POINT LENGTH (C)         |              | 59           | 63.5          | 64.5      | 67.5      | 70.5      | 73        | 75.5      | 78   | 80.5      | 81.5                                                                                                                                                                                                                                                                                                                                                                                                                                                                                                                                                                                                                                                                                                                                                                                                                                                                                                                                                                                                                                                                                                                                                                                                                                                                                                                                                                                                                                                                                                                                                                                                                                                                                                                                                                                                                                                                                                                                                                                                                                                                                                                           |
| Measurements are garment measur   | rements and  | to be used a | as a guide on | ıly.      |           |           |           |           |      |           | $A \longrightarrow A$                                                                                                                                                                                                                                                                                                                                                                                                                                                                                                                                                                                                                                                                                                                                                                                                                                                                                                                                                                                                                                                                                                                                                                                                                                                                                                                                                                                                                                                                                                                                                                                                                                                                                                                                                                                                                                                                                                                                                                                                                                                                                                          |
|                                   |              |              |               |           |           |           |           |           |      |           | C                                                                                                                                                                                                                                                                                                                                                                                                                                                                                                                                                                                                                                                                                                                                                                                                                                                                                                                                                                                                                                                                                                                                                                                                                                                                                                                                                                                                                                                                                                                                                                                                                                                                                                                                                                                                                                                                                                                                                                                                                                                                                                                              |
| SIZES: General shorts             | 10Y          | 12Y          | 14Y           | 16Y       | XS        | S         | M         | L         | XL   | 2XL       |                                                                                                                                                                                                                                                                                                                                                                                                                                                                                                                                                                                                                                                                                                                                                                                                                                                                                                                                                                                                                                                                                                                                                                                                                                                                                                                                                                                                                                                                                                                                                                                                                                                                                                                                                                                                                                                                                                                                                                                                                                                                                                                                |
| Half Waist (Body Measurement)     | 26           | 27           | 28            | 29        | 30        | 32        | 34        | 36        | 38   | 40        | A                                                                                                                                                                                                                                                                                                                                                                                                                                                                                                                                                                                                                                                                                                                                                                                                                                                                                                                                                                                                                                                                                                                                                                                                                                                                                                                                                                                                                                                                                                                                                                                                                                                                                                                                                                                                                                                                                                                                                                                                                                                                                                                              |
| Outside Leg Length                | 33           | 34           | 35            | 36        | 37        | 38        | 40        | 42        | 43   | 44        |                                                                                                                                                                                                                                                                                                                                                                                                                                                                                                                                                                                                                                                                                                                                                                                                                                                                                                                                                                                                                                                                                                                                                                                                                                                                                                                                                                                                                                                                                                                                                                                                                                                                                                                                                                                                                                                                                                                                                                                                                                                                                                                                |
| Measurements are garment measur   | rements and  | to be used a | as a guide on | ıly.      |           |           |           |           |      |           |                                                                                                                                                                                                                                                                                                                                                                                                                                                                                                                                                                                                                                                                                                                                                                                                                                                                                                                                                                                                                                                                                                                                                                                                                                                                                                                                                                                                                                                                                                                                                                                                                                                                                                                                                                                                                                                                                                                                                                                                                                                                                                                                |
|                                   |              |              |               |           |           |           |           |           |      |           |                                                                                                                                                                                                                                                                                                                                                                                                                                                                                                                                                                                                                                                                                                                                                                                                                                                                                                                                                                                                                                                                                                                                                                                                                                                                                                                                                                                                                                                                                                                                                                                                                                                                                                                                                                                                                                                                                                                                                                                                                                                                                                                                |
| SIZES: Singlet*                   |              | 4XS          | 3XS           | 2XS       | XS        | S         | M         | L         | XL   | 2XL       | 3XL                                                                                                                                                                                                                                                                                                                                                                                                                                                                                                                                                                                                                                                                                                                                                                                                                                                                                                                                                                                                                                                                                                                                                                                                                                                                                                                                                                                                                                                                                                                                                                                                                                                                                                                                                                                                                                                                                                                                                                                                                                                                                                                            |
| 1/2 CHEST                         |              | 40           | 42            | 44        | 46.5      | 49        | 51.5      | 54        | 56.5 | 59        | 61.5                                                                                                                                                                                                                                                                                                                                                                                                                                                                                                                                                                                                                                                                                                                                                                                                                                                                                                                                                                                                                                                                                                                                                                                                                                                                                                                                                                                                                                                                                                                                                                                                                                                                                                                                                                                                                                                                                                                                                                                                                                                                                                                           |
| LENGTH                            |              | 58           | 61            | 64.5      | 68.5      | 70        | 71.5      | 73        | 74.5 | 76.5      | 78                                                                                                                                                                                                                                                                                                                                                                                                                                                                                                                                                                                                                                                                                                                                                                                                                                                                                                                                                                                                                                                                                                                                                                                                                                                                                                                                                                                                                                                                                                                                                                                                                                                                                                                                                                                                                                                                                                                                                                                                                                                                                                                             |
| Measurements are garment measur   |              | to be used a | as a guide on | ıly.      |           |           |           |           |      |           |                                                                                                                                                                                                                                                                                                                                                                                                                                                                                                                                                                                                                                                                                                                                                                                                                                                                                                                                                                                                                                                                                                                                                                                                                                                                                                                                                                                                                                                                                                                                                                                                                                                                                                                                                                                                                                                                                                                                                                                                                                                                                                                                |
| *used for Cross Country and Track | & Field      |              |               |           |           |           |           |           |      |           |                                                                                                                                                                                                                                                                                                                                                                                                                                                                                                                                                                                                                                                                                                                                                                                                                                                                                                                                                                                                                                                                                                                                                                                                                                                                                                                                                                                                                                                                                                                                                                                                                                                                                                                                                                                                                                                                                                                                                                                                                                                                                                                                |
|                                   |              |              |               |           |           |           |           |           |      |           |                                                                                                                                                                                                                                                                                                                                                                                                                                                                                                                                                                                                                                                                                                                                                                                                                                                                                                                                                                                                                                                                                                                                                                                                                                                                                                                                                                                                                                                                                                                                                                                                                                                                                                                                                                                                                                                                                                                                                                                                                                                                                                                                |