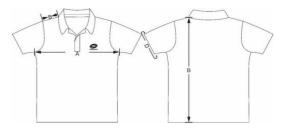

Sizing Chart - Metropolitan North

| SIZES: Student Polo               |              | 4XS          | 3XS           | 2XS       | XS        | S         | M         | L         | XL   | 2XL       |                                                                                                                                                                                                                                                                                                                                                                                                                                                                                                                                                                                                                                                                                                                                                                                                                                                                                                                                                                                                                                                                                                                                                                                                                                                                                                                                                                                                                                                                                                                                                                                                                                                                                                                                                                                                                                                                                                                                                                                                                                                                                                                                |
|-----------------------------------|--------------|--------------|---------------|-----------|-----------|-----------|-----------|-----------|------|-----------|--------------------------------------------------------------------------------------------------------------------------------------------------------------------------------------------------------------------------------------------------------------------------------------------------------------------------------------------------------------------------------------------------------------------------------------------------------------------------------------------------------------------------------------------------------------------------------------------------------------------------------------------------------------------------------------------------------------------------------------------------------------------------------------------------------------------------------------------------------------------------------------------------------------------------------------------------------------------------------------------------------------------------------------------------------------------------------------------------------------------------------------------------------------------------------------------------------------------------------------------------------------------------------------------------------------------------------------------------------------------------------------------------------------------------------------------------------------------------------------------------------------------------------------------------------------------------------------------------------------------------------------------------------------------------------------------------------------------------------------------------------------------------------------------------------------------------------------------------------------------------------------------------------------------------------------------------------------------------------------------------------------------------------------------------------------------------------------------------------------------------------|
| 1/2 Chest                         |              | 45.5         | 47.5          | 49.5      | 52        | 54        | 56.5      | 59        | 61.5 | 64        |                                                                                                                                                                                                                                                                                                                                                                                                                                                                                                                                                                                                                                                                                                                                                                                                                                                                                                                                                                                                                                                                                                                                                                                                                                                                                                                                                                                                                                                                                                                                                                                                                                                                                                                                                                                                                                                                                                                                                                                                                                                                                                                                |
| Centre Back Length                |              | 60           | 63            | 65        | 69        | 71        | 73        | 74        | 78   | 80        | and the second s |
| Measurements are garment measur   | rements and  | to be used a | as a guide on | ıly.      |           |           |           |           |      |           | Half chest To fit waist                                                                                                                                                                                                                                                                                                                                                                                                                                                                                                                                                                                                                                                                                                                                                                                                                                                                                                                                                                                                                                                                                                                                                                                                                                                                                                                                                                                                                                                                                                                                                                                                                                                                                                                                                                                                                                                                                                                                                                                                                                                                                                        |
|                                   |              | 1            |               |           |           |           |           |           |      | 1         |                                                                                                                                                                                                                                                                                                                                                                                                                                                                                                                                                                                                                                                                                                                                                                                                                                                                                                                                                                                                                                                                                                                                                                                                                                                                                                                                                                                                                                                                                                                                                                                                                                                                                                                                                                                                                                                                                                                                                                                                                                                                                                                                |
| SIZES: Off-field Shorts           |              | 4XS          | 3XS           | 2XS       | XS        | S         | M         | L         | XL   | 2XL       | (body measurement)                                                                                                                                                                                                                                                                                                                                                                                                                                                                                                                                                                                                                                                                                                                                                                                                                                                                                                                                                                                                                                                                                                                                                                                                                                                                                                                                                                                                                                                                                                                                                                                                                                                                                                                                                                                                                                                                                                                                                                                                                                                                                                             |
| To Fit Waist (Body Measurement)   |              | 60           | 65            | 70        | 75        | 80        | 85        | 90        | 95   | 100       | k k                                                                                                                                                                                                                                                                                                                                                                                                                                                                                                                                                                                                                                                                                                                                                                                                                                                                                                                                                                                                                                                                                                                                                                                                                                                                                                                                                                                                                                                                                                                                                                                                                                                                                                                                                                                                                                                                                                                                                                                                                                                                                                                            |
| Outside Leg Length                |              | 37           | 39            | 42        | 44        | 46        | 47        | 48        | 50   | 51        | 5                                                                                                                                                                                                                                                                                                                                                                                                                                                                                                                                                                                                                                                                                                                                                                                                                                                                                                                                                                                                                                                                                                                                                                                                                                                                                                                                                                                                                                                                                                                                                                                                                                                                                                                                                                                                                                                                                                                                                                                                                                                                                                                              |
| Measurements are garment measur   | rements and  | to be used a | as a guide on | ıly.      |           |           |           |           |      |           | 15 Marian American                                                                                                                                                                                                                                                                                                                                                                                                                                                                                                                                                                                                                                                                                                                                                                                                                                                                                                                                                                                                                                                                                                                                                                                                                                                                                                                                                                                                                                                                                                                                                                                                                                                                                                                                                                                                                                                                                                                                                                                                                                                                                                             |
| CITES II I I I                    |              |              |               | 21/6      | 1/0       |           |           |           | V/I  | 23/1      | Outside leg length                                                                                                                                                                                                                                                                                                                                                                                                                                                                                                                                                                                                                                                                                                                                                                                                                                                                                                                                                                                                                                                                                                                                                                                                                                                                                                                                                                                                                                                                                                                                                                                                                                                                                                                                                                                                                                                                                                                                                                                                                                                                                                             |
| SIZES: Hooded Jumper              |              |              |               | 2XS       | XS        | S         | M         | L         | XL   | 2XL       | - Signatura   Japan    |
| 1/2 Chest                         |              |              |               | 52        | 54.5      | 57        | 59.5      | 62        | 64.5 | 67        | 13 ×                                                                                                                                                                                                                                                                                                                                                                                                                                                                                                                                                                                                                                                                                                                                                                                                                                                                                                                                                                                                                                                                                                                                                                                                                                                                                                                                                                                                                                                                                                                                                                                                                                                                                                                                                                                                                                                                                                                                                                                                                                                                                                                           |
| Length                            |              |              |               | 65.5      | 68        | 70.5      | 73        | 75.5      | 78   | 80.5      | The state of the s |
| Measurements are garment measur   | rements and  | to be used a | as a guide on | ıly.      |           |           |           |           |      |           |                                                                                                                                                                                                                                                                                                                                                                                                                                                                                                                                                                                                                                                                                                                                                                                                                                                                                                                                                                                                                                                                                                                                                                                                                                                                                                                                                                                                                                                                                                                                                                                                                                                                                                                                                                                                                                                                                                                                                                                                                                                                                                                                |
| SIZES: Jacket                     | C8           | C10          | C12           | C14       | XS        | S         | M         | L         | XL   | 2XL       | 3XL 4XL                                                                                                                                                                                                                                                                                                                                                                                                                                                                                                                                                                                                                                                                                                                                                                                                                                                                                                                                                                                                                                                                                                                                                                                                                                                                                                                                                                                                                                                                                                                                                                                                                                                                                                                                                                                                                                                                                                                                                                                                                                                                                                                        |
|                                   | 85           |              | 95            |           |           |           |           |           | 127  |           |                                                                                                                                                                                                                                                                                                                                                                                                                                                                                                                                                                                                                                                                                                                                                                                                                                                                                                                                                                                                                                                                                                                                                                                                                                                                                                                                                                                                                                                                                                                                                                                                                                                                                                                                                                                                                                                                                                                                                                                                                                                                                                                                |
| Chest Circumference               | 85<br>55     | 89<br>60     | 95<br>64      | 101<br>68 | 103<br>73 | 109<br>75 | 115<br>77 | 121<br>79 | 81   | 135<br>83 | 143 151<br>85 85                                                                                                                                                                                                                                                                                                                                                                                                                                                                                                                                                                                                                                                                                                                                                                                                                                                                                                                                                                                                                                                                                                                                                                                                                                                                                                                                                                                                                                                                                                                                                                                                                                                                                                                                                                                                                                                                                                                                                                                                                                                                                                               |
| Centre Back Length                |              |              |               |           | /3        | /5        | //        | 79        | 81   | 83        | 85 85                                                                                                                                                                                                                                                                                                                                                                                                                                                                                                                                                                                                                                                                                                                                                                                                                                                                                                                                                                                                                                                                                                                                                                                                                                                                                                                                                                                                                                                                                                                                                                                                                                                                                                                                                                                                                                                                                                                                                                                                                                                                                                                          |
| Measurements are garment measur   | ements and   | to be used a | as a guide on | ııy.      |           |           |           |           |      |           |                                                                                                                                                                                                                                                                                                                                                                                                                                                                                                                                                                                                                                                                                                                                                                                                                                                                                                                                                                                                                                                                                                                                                                                                                                                                                                                                                                                                                                                                                                                                                                                                                                                                                                                                                                                                                                                                                                                                                                                                                                                                                                                                |
| SIZES: Trackpants                 |              |              |               | 2XS       | XS        | S         | M         | L         | XL   | 2XL       |                                                                                                                                                                                                                                                                                                                                                                                                                                                                                                                                                                                                                                                                                                                                                                                                                                                                                                                                                                                                                                                                                                                                                                                                                                                                                                                                                                                                                                                                                                                                                                                                                                                                                                                                                                                                                                                                                                                                                                                                                                                                                                                                |
| To Fit Waist (Body Measurement)   |              |              |               | 70        | 75        | 80        | 85        | 90        | 95   | 100       |                                                                                                                                                                                                                                                                                                                                                                                                                                                                                                                                                                                                                                                                                                                                                                                                                                                                                                                                                                                                                                                                                                                                                                                                                                                                                                                                                                                                                                                                                                                                                                                                                                                                                                                                                                                                                                                                                                                                                                                                                                                                                                                                |
| Outside Leg Length                |              |              |               | 95        | 98        | 102       | 108       | 110       | 111  | 113       |                                                                                                                                                                                                                                                                                                                                                                                                                                                                                                                                                                                                                                                                                                                                                                                                                                                                                                                                                                                                                                                                                                                                                                                                                                                                                                                                                                                                                                                                                                                                                                                                                                                                                                                                                                                                                                                                                                                                                                                                                                                                                                                                |
| Measurements are garment measur   | rements and  | to he used : | as a guide on |           | 30        | 102       | 100       | 110       | 111  | 113       | (( )) <b>**</b>                                                                                                                                                                                                                                                                                                                                                                                                                                                                                                                                                                                                                                                                                                                                                                                                                                                                                                                                                                                                                                                                                                                                                                                                                                                                                                                                                                                                                                                                                                                                                                                                                                                                                                                                                                                                                                                                                                                                                                                                                                                                                                                |
| ivieasurements are garment measur | ements and   | to be useu a | as a guide on | ııy.      |           |           |           |           |      |           |                                                                                                                                                                                                                                                                                                                                                                                                                                                                                                                                                                                                                                                                                                                                                                                                                                                                                                                                                                                                                                                                                                                                                                                                                                                                                                                                                                                                                                                                                                                                                                                                                                                                                                                                                                                                                                                                                                                                                                                                                                                                                                                                |
| SIZES: Crop Top & Bike Pants      |              | C10          | C12           | C14       | A8        | A10       | A12       | A14       | A16  | A18       |                                                                                                                                                                                                                                                                                                                                                                                                                                                                                                                                                                                                                                                                                                                                                                                                                                                                                                                                                                                                                                                                                                                                                                                                                                                                                                                                                                                                                                                                                                                                                                                                                                                                                                                                                                                                                                                                                                                                                                                                                                                                                                                                |
| Chest/Bust                        |              | 72           | 76            | 80        | 82        | 87        | 92        | 97        | 102  | 107       | Halt Chest High Point Should H |
| Waist                             |              | 62           | 64            | 66        | 66        | 71        | 76        | 81        | 86   | 91        | Par Clear                                                                                                                                                                                                                                                                                                                                                                                                                                                                                                                                                                                                                                                                                                                                                                                                                                                                                                                                                                                                                                                                                                                                                                                                                                                                                                                                                                                                                                                                                                                                                                                                                                                                                                                                                                                                                                                                                                                                                                                                                                                                                                                      |
| Hips                              |              | 78           | 83            | 88        | 93        | 98        | 103       | 108       | 113  | 118       | P P P P P P P P P P P P P P P P P P P                                                                                                                                                                                                                                                                                                                                                                                                                                                                                                                                                                                                                                                                                                                                                                                                                                                                                                                                                                                                                                                                                                                                                                                                                                                                                                                                                                                                                                                                                                                                                                                                                                                                                                                                                                                                                                                                                                                                                                                                                                                                                          |
| Above Measurements are Body Mea   | asurements - |              |               |           |           |           |           |           |      |           | Halt chest Halt boint Shout Sh |
| •                                 |              | •            |               | •         |           |           |           |           |      |           | ō                                                                                                                                                                                                                                                                                                                                                                                                                                                                                                                                                                                                                                                                                                                                                                                                                                                                                                                                                                                                                                                                                                                                                                                                                                                                                                                                                                                                                                                                                                                                                                                                                                                                                                                                                                                                                                                                                                                                                                                                                                                                                                                              |
| SIZES: Training Shirt             |              | C10          | C12           | 2XS       | XS        | S         | M         | L         | XL   | 2XL       | 3XL                                                                                                                                                                                                                                                                                                                                                                                                                                                                                                                                                                                                                                                                                                                                                                                                                                                                                                                                                                                                                                                                                                                                                                                                                                                                                                                                                                                                                                                                                                                                                                                                                                                                                                                                                                                                                                                                                                                                                                                                                                                                                                                            |
| 1/2 CHEST (A)                     |              | 44           | 46.5          | 48.5      | 51        | 53.5      | 56        | 58.5      | 61   | 63.5      | 66                                                                                                                                                                                                                                                                                                                                                                                                                                                                                                                                                                                                                                                                                                                                                                                                                                                                                                                                                                                                                                                                                                                                                                                                                                                                                                                                                                                                                                                                                                                                                                                                                                                                                                                                                                                                                                                                                                                                                                                                                                                                                                                             |
| SHOULDER POINT LENGTH (C)         |              | 59           | 63.5          | 64.5      | 67.5      | 70.5      | 73        | 75.5      | 78   | 80.5      | 81.5                                                                                                                                                                                                                                                                                                                                                                                                                                                                                                                                                                                                                                                                                                                                                                                                                                                                                                                                                                                                                                                                                                                                                                                                                                                                                                                                                                                                                                                                                                                                                                                                                                                                                                                                                                                                                                                                                                                                                                                                                                                                                                                           |
| Measurements are garment measur   | rements and  | to be used a | as a guide on | ıly.      |           |           |           |           |      |           | $A \longrightarrow A$                                                                                                                                                                                                                                                                                                                                                                                                                                                                                                                                                                                                                                                                                                                                                                                                                                                                                                                                                                                                                                                                                                                                                                                                                                                                                                                                                                                                                                                                                                                                                                                                                                                                                                                                                                                                                                                                                                                                                                                                                                                                                                          |
|                                   |              |              |               |           |           |           |           |           |      |           | C                                                                                                                                                                                                                                                                                                                                                                                                                                                                                                                                                                                                                                                                                                                                                                                                                                                                                                                                                                                                                                                                                                                                                                                                                                                                                                                                                                                                                                                                                                                                                                                                                                                                                                                                                                                                                                                                                                                                                                                                                                                                                                                              |
| SIZES: General shorts             | 10Y          | 12Y          | 14Y           | 16Y       | XS        | S         | M         | L         | XL   | 2XL       |                                                                                                                                                                                                                                                                                                                                                                                                                                                                                                                                                                                                                                                                                                                                                                                                                                                                                                                                                                                                                                                                                                                                                                                                                                                                                                                                                                                                                                                                                                                                                                                                                                                                                                                                                                                                                                                                                                                                                                                                                                                                                                                                |
| Half Waist (Body Measurement)     | 26           | 27           | 28            | 29        | 30        | 32        | 34        | 36        | 38   | 40        | A                                                                                                                                                                                                                                                                                                                                                                                                                                                                                                                                                                                                                                                                                                                                                                                                                                                                                                                                                                                                                                                                                                                                                                                                                                                                                                                                                                                                                                                                                                                                                                                                                                                                                                                                                                                                                                                                                                                                                                                                                                                                                                                              |
| Outside Leg Length                | 33           | 34           | 35            | 36        | 37        | 38        | 40        | 42        | 43   | 44        |                                                                                                                                                                                                                                                                                                                                                                                                                                                                                                                                                                                                                                                                                                                                                                                                                                                                                                                                                                                                                                                                                                                                                                                                                                                                                                                                                                                                                                                                                                                                                                                                                                                                                                                                                                                                                                                                                                                                                                                                                                                                                                                                |
| Measurements are garment measur   | rements and  | to be used a | as a guide on | ıly.      |           |           |           |           |      |           |                                                                                                                                                                                                                                                                                                                                                                                                                                                                                                                                                                                                                                                                                                                                                                                                                                                                                                                                                                                                                                                                                                                                                                                                                                                                                                                                                                                                                                                                                                                                                                                                                                                                                                                                                                                                                                                                                                                                                                                                                                                                                                                                |
|                                   |              |              |               |           |           |           |           |           |      |           |                                                                                                                                                                                                                                                                                                                                                                                                                                                                                                                                                                                                                                                                                                                                                                                                                                                                                                                                                                                                                                                                                                                                                                                                                                                                                                                                                                                                                                                                                                                                                                                                                                                                                                                                                                                                                                                                                                                                                                                                                                                                                                                                |
| SIZES: Singlet*                   |              | 4XS          | 3XS           | 2XS       | XS        | S         | M         | L         | XL   | 2XL       | 3XL                                                                                                                                                                                                                                                                                                                                                                                                                                                                                                                                                                                                                                                                                                                                                                                                                                                                                                                                                                                                                                                                                                                                                                                                                                                                                                                                                                                                                                                                                                                                                                                                                                                                                                                                                                                                                                                                                                                                                                                                                                                                                                                            |
| 1/2 CHEST                         |              | 40           | 42            | 44        | 46.5      | 49        | 51.5      | 54        | 56.5 | 59        | 61.5                                                                                                                                                                                                                                                                                                                                                                                                                                                                                                                                                                                                                                                                                                                                                                                                                                                                                                                                                                                                                                                                                                                                                                                                                                                                                                                                                                                                                                                                                                                                                                                                                                                                                                                                                                                                                                                                                                                                                                                                                                                                                                                           |
| LENGTH                            |              | 58           | 61            | 64.5      | 68.5      | 70        | 71.5      | 73        | 74.5 | 76.5      | 78                                                                                                                                                                                                                                                                                                                                                                                                                                                                                                                                                                                                                                                                                                                                                                                                                                                                                                                                                                                                                                                                                                                                                                                                                                                                                                                                                                                                                                                                                                                                                                                                                                                                                                                                                                                                                                                                                                                                                                                                                                                                                                                             |
| Measurements are garment measur   |              | to be used a | as a guide on | ıly.      |           |           |           |           |      |           |                                                                                                                                                                                                                                                                                                                                                                                                                                                                                                                                                                                                                                                                                                                                                                                                                                                                                                                                                                                                                                                                                                                                                                                                                                                                                                                                                                                                                                                                                                                                                                                                                                                                                                                                                                                                                                                                                                                                                                                                                                                                                                                                |
| *used for Cross Country and Track | & Field      |              |               |           |           |           |           |           |      |           |                                                                                                                                                                                                                                                                                                                                                                                                                                                                                                                                                                                                                                                                                                                                                                                                                                                                                                                                                                                                                                                                                                                                                                                                                                                                                                                                                                                                                                                                                                                                                                                                                                                                                                                                                                                                                                                                                                                                                                                                                                                                                                                                |
|                                   |              |              |               |           |           |           |           |           |      |           |                                                                                                                                                                                                                                                                                                                                                                                                                                                                                                                                                                                                                                                                                                                                                                                                                                                                                                                                                                                                                                                                                                                                                                                                                                                                                                                                                                                                                                                                                                                                                                                                                                                                                                                                                                                                                                                                                                                                                                                                                                                                                                                                |